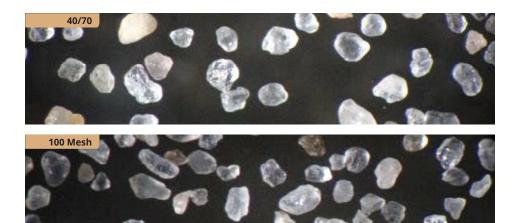

# Watonga White<sup>™</sup>

40/70 & 100 MESH

### **FEATURES**

Based in Blaine County, the Watonga White™ sand from our Blaine Mine meets or exceeds the API standards for fracing. Our proven K factor resistance enables for high pressure pumping without compromising the integrity of the sand. This high-quality proppant meets the rigorous demands of the industry and allows our frac sand customers to focus on their core competency – hydrocarbon production. Using in-basin sand can reduce the total cost of drilling and completing a well and increase the return on investment.

| PHYSICAL PROPERTIES         | 40/70 Watonga White <sup>™</sup> | 100M Watonga White <sup>™</sup> |
|-----------------------------|----------------------------------|---------------------------------|
| Crush Resistance - K Factor | 6K                               | 7K                              |
| Specific Gravity            | 2.64                             | 2.64                            |
| Bulk Density (lb/ft3)       | 89                               | 86                              |
| Bulk Density (g/cm3)        | 1.43                             | 1.35                            |
| Krumbein Roundness          | 0.6                              | 0.6                             |
| Krumbein Sphericity         | 0.7                              | 0.6                             |
| Acid Solubility (wt %)      | <3.0                             | <3.0                            |
| Turbidity (NTU)             | <250                             | <250                            |